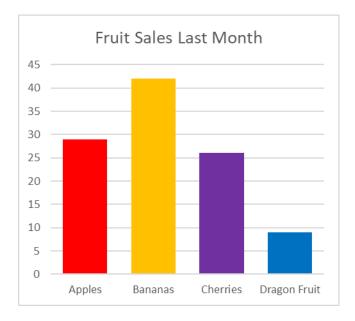

## 范例

#### 文字答案范例

1 The following graph shows information about // [Fruit Sales Last Month], including [Apples, Bananas, Cherries, and Dragon Fruit]

2 According to the graph we can see that // [Bananas] has the largest number// which is around [40]

3 Following by that // [Apples] has the second largest number // which is a round [30]

4 According to the information we can get from the graph // [Dragon Fruit] has the smallest number // which is around [10]

± It's clear that // [Cherries] has always been higher than [Dragon Fruit]

5 In general // if this trend continues // [Apples] will keep increasing in the future

± and this graph is about [Fruit Sales Last Month]